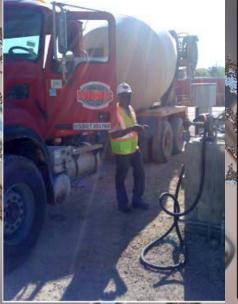

## The Challenge

When MMC Materials required drivers to use a pass card to obtain fuel at some of their locations, they required a phone line at the fueling station.

The Teletics ZipLine® Family provides an alternative to trenching a phone line or ethernet connection at half the cost or less. An excellent alternative where running additional conduit to Fuel Islands, Electrical Substations, or between buildings in close proximity to extend PBX and Network connections. Perfect for temporary phones lines into construction sites, security or guard shacks. The ZipLine® reduces exorbitant cabling costs, setup time and manpower costs with installation in less then 2 hours, everything you need is in the box.